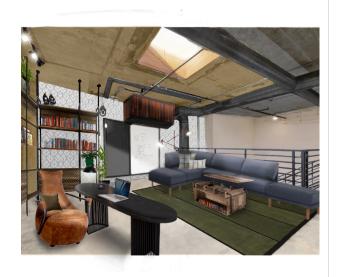

# EXISTING CONDITIONS & REQUESTS

- Keep exposed ceiling
- Different zones for working
- Storage with display shelves
- Accentuate natural light

# OVERALL OFFICE DESIGN

- Wash ceiling with paint selections use natural light to highlight office area.
- Storage racks with added metal braces extend to the ceiling, making the space feel larger & securing shelves.
- Two work zones are defined by different seating options.
- Multi-purpose furniture supports the work day.

# PAINT, WALLPAPER & RUG

- Warm paint hue applied as a wash defines office area.
- Geometric wallpaper compliment the repetitive linear lines adding an intentional harmonious vibe to the space.
- Rich green rug adjacent to naturally lit area create a relaxing atmosphere and a feeling of nature.

# FURNITURE & ACCESSORY RECOMMENDATIONS

Casamudo Casanta Metal Bookcase

Home Depot Beah 52" Reclaimed Barnwood Rectangle Wood

Crate & Barrel\_Reid Oval Black Wood Storage Desk

- Multi-purpose storage areas integrate work with home living.
- Seating selections feel more like home than the office.
- A mix of warm and cool toned pieces balance the space and define work zones.

# LIGHTING RECOMMENDATIONS

- Decorative Industrial style pully pendant adds character to the space.
- Adjustable lighting in work zones used for task lighting during work hours.