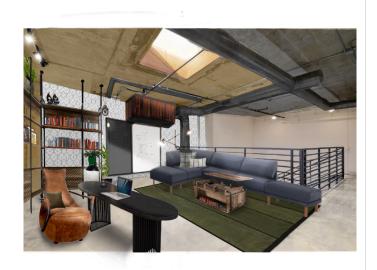

# EXISTING CONDITIONS & REQUESTS

- Keep exposed ceiling
- Different zones for working
- Storage with display shelves
- Accentuate natural light

# OVERALL OFFICE DESIGN

- Wash ceiling with paint selections use natural light to highlight office area.
- Storage racks with added metal braces extend to the ceiling, making the space feel larger & securing shelves.
- Two work zones are defined by different seating options.
- Multi-purpose furniture supports the work day.

# PAINT, WALLPAPER & RUG

- Warm paint hue applied as a wash defines office area.
- Geometric wallpaper compliment the repetitive linear lines adding an intentional harmonious vibe to the space.
- Rich green rug adjacent to naturally lit area create a relaxing atmosphere and a feeling of nature.

# FURNITURE & ACCESSORY RECOMMENDATIONS

Casamudo Casanta Metal Bookcase

Home Depot Beah 52" Reclaimed Barnwood Rectangle Wood

Crate & Barrel\_Reid Oval Black Wood Storage Desk

- Multi-purpose storage areas integrate work with home living.
- Seating selections feel more like home than the office.
- A mix of warm and cool toned pieces balance the space and define work zones.

# LIGHTING RECOMMENDATIONS

- Decorative Industrial style pully pendant adds character to the space.
- Adjustable lighting in work zones used for task lighting during work hours.