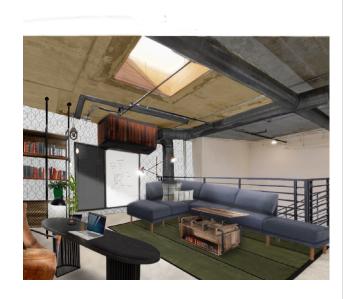

# OVERALL OFFICE DESIGN

- Wash ceiling with paint selections use natural light to highlight office area.
- Storage racks with added metal braces extend to the ceiling, making the space feel larger & securing shelves.
- Two work zones are defined by different seating options.
- Multi-purpose furniture supports the work day.

# PAINT, WALLPAPER & RUG

- Warm paint hue applied as a wash defines office area.
- Geometric wallpaper compliment the repetitive linear lines adding an intentional harmonious vibe to the space.
- Rich green rug adjacent to naturally lit area create a relaxing atmosphere and a feeling of nature.

# FURNITURE & ACCESSORY RECOMMENDATIONS

Casamudo Casanta Metal Bookcase

Home Depot Beah 52" Reclaimed Barnwood Rectangle Wood

Crate & Barrel\_Reid Oval Black Wood Storage Desk

- Multi-purpose storage areas integrate work with home living.
- Seating selections feel more like home than the office.
- A mix of warm and cool toned pieces balance the space and define work zones.

# LIGHTING RECOMMENDATIONS

- Decorative Industrial style pully pendant adds character to the space.
- Adjustable lighting in work zones used for task lighting during work hours.