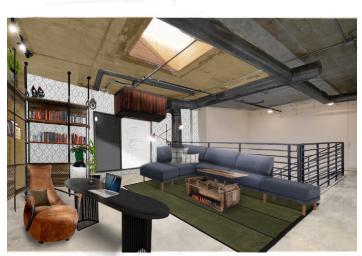

# EXISTING CONDITIONS & REQUESTS

- Keep exposed ceiling
- Different zones for working
- Storage with display shelves
- Accentuate natural light

# OVERALL OFFICE DESIGN

- Wash ceiling with paint selections use natural light to highlight office area.
- Storage racks with added metal braces extend to the ceiling, making the space feel larger & securing shelves.
- Two work zones are defined by different seating options.
- Multi-purpose furniture supports the work day.

# PAINT, WALLPAPER & RUG

- Warm paint hue applied as a wash defines office area.
- Geometric wallpaper compliment the repetitive linear lines adding an intentional harmonious vibe to the space.
- Rich green rug adjacent to naturally lit area create a relaxing atmosphere and a feeling of nature.

Back Drop/ Miami Parasol\_Ceiling and back wall applied as a wash.

Nordic Knots/Nor Malarstrand Green Black

# FURNITURE & ACCESSORY RECOMMENDATIONS

Casamudo Casanta Metal Bookcase

Home Depot Beah 52" Reclaimed Barnwood Rectangle Wood

Crate & Barrel\_Reid Oval Black Wood Storage Desk

- Multi-purpose storage areas integrate work with home living.
- Seating selections feel more like home than the office.
- A mix of warm and cool toned pieces balance the space and define work zones.

# LIGHTING RECOMMENDATIONS

- Decorative Industrial style pully pendant adds character to the space.
- Adjustable lighting in work zones used for task lighting during work hours.