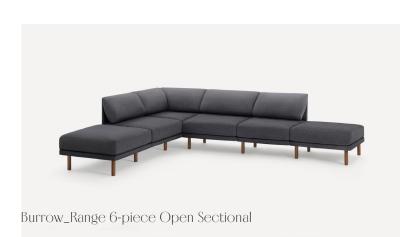

#### **CLIENT QUICK-REFEENCE CHECKLIST**

\*Refer to full specifications for ordering purposes.

Industrial Style Loft Office, Sample Medium Scope Design File

| Date Ordered                                  |                                                         |                | Tag                           | T-02                              | QR                |                  |
|-----------------------------------------------|---------------------------------------------------------|----------------|-------------------------------|-----------------------------------|-------------------|------------------|
| Expected Delivery                             |                                                         | Name & Link    | CB2_Reid Oval Black Wood Desk |                                   |                   |                  |
| Date Ordered                                  |                                                         |                | Tag                           | FN-01                             | QR                |                  |
| Expected Delivery                             |                                                         |                | Name & Link                   | Burrow_Rang                       | e 6-Piece Se      | <u>ectional</u>  |
| Date Ordered Ta                               | Tag                                                     | FN-02          | QR                            |                                   |                   |                  |
| Expected Delivery                             |                                                         |                | Name & Link                   | Wayfair_Ches                      | sney Metal B      | <u>ookcase</u>   |
| Date Ordered                                  | •••                                                     | Tag            | HD-01                         | QR                                |                   |                  |
| Expected Delivery                             |                                                         |                | Name & Link                   | Pipe Decor_3/4in Floor Flange     |                   |                  |
| Date Ordered  48 IN PIPE ADRIBNIC BLACK STEEL | 48 IN PIPE<br>AUTHENTIC BLACK STEEL<br>3/4 IN (NOMINAL) | Tag            | HD-02                         | QR                                |                   |                  |
| Expected Delivery                             |                                                         | A China magani | Name & Link                   | Pipe Decor_4                      | <u>8in Pipe</u>   |                  |
| Date Ordered                                  |                                                         | **             | Tag                           | LT-01                             | QR                |                  |
| Expected Delivery                             |                                                         |                | Name & Link                   | Amazon_Cal_                       | <u>Canterbury</u> | Metal Floor Lamp |
| Date Ordered                                  | Tag                                                     | LT-02          | QR                            |                                   |                   |                  |
| Expected Delivery                             |                                                         |                | Name & Link                   | Amazon_Craftmade_Pendant Lighting |                   |                  |
| Date Ordered                                  |                                                         |                | Tag                           | LT-03                             | QR                |                  |
| Expected Delivery                             |                                                         | •              | Name & Link                   | Article_Leap E                    | Black Table L     | .amp             |
| <br>I.                                        |                                                         |                |                               |                                   |                   |                  |