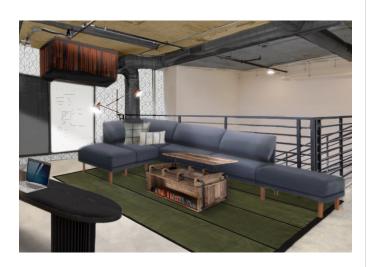

# OVERALL OFFICE DESIGN

- Wash ceiling with paint selections use natural light to highlight office area.
- Storage racks with added metal braces extend to the ceiling, making the space feel larger & securing shelves.
- Two work zones are defined by different seating options.
- Multi-purpose furniture supports the work day.

# PAINT, WALLPAPER & RUG

- Warm paint hue applied as a wash defines office area.
- Geometric wallpaper compliment the repetitive linear lines adding an intentional harmonious vibe to the space.
- Rich green rug adjacent to naturally lit area create a relaxing atmosphere and a feeling of nature.

# FURNITURE & ACCESSORY RECOMMENDATIONS

Casamudo Casanta Metal Bookcase

Home Depot Beah 52" Reclaimed Barnwood Rectangle Wood

Crate & Barrel\_Reid Oval Black Wood Storage Desk

- Multi-purpose storage areas integrate work with home living.
- Seating selections feel more like home than the office.
- A mix of warm and cool toned pieces balance the space and define work zones.

# LIGHTING RECOMMENDATIONS

- Decorative Industrial style pully pendant adds character to the space.
- Adjustable lighting in work zones used for task lighting during work hours.