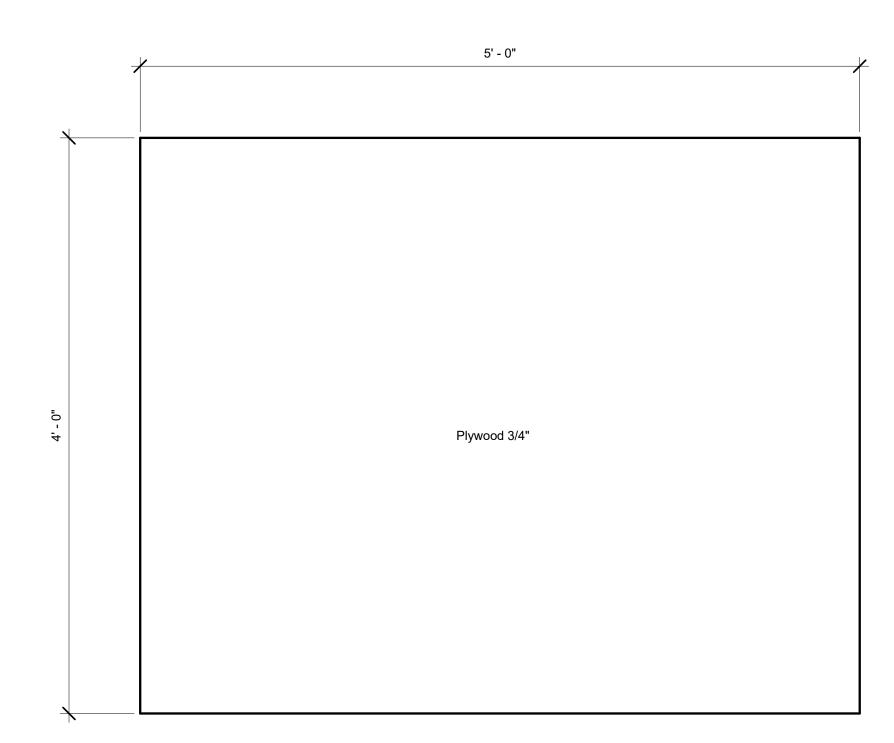

#### Image

| Tag                      | PT-03                                                                                                                                                                                                                                                                             | Revision No & Date |                  |  |  |
|--------------------------|-----------------------------------------------------------------------------------------------------------------------------------------------------------------------------------------------------------------------------------------------------------------------------------|--------------------|------------------|--|--|
| Location                 | Custom Chalkboard/Whiteboard                                                                                                                                                                                                                                                      | QTY/ UOM           | 1/Quart          |  |  |
|                          |                                                                                                                                                                                                                                                                                   | Price              | \$16.98          |  |  |
| Item Description         | Paint_Custom Brick Base Color, 1of 3 To                                                                                                                                                                                                                                           | ri-color selec     | tions for brick. |  |  |
| Dimensions               | 100 SFT Coverage                                                                                                                                                                                                                                                                  |                    |                  |  |  |
| Material(s) & Finish(es) | Laytex Paint_Chalkboard                                                                                                                                                                                                                                                           |                    |                  |  |  |
| Order reference          | Brand: Krylon                                                                                                                                                                                                                                                                     | Series: Ch         | alkboard Paint   |  |  |
|                          | Model: #4011-2-1693215                                                                                                                                                                                                                                                            |                    |                  |  |  |
| Link                     | Krylon_Dark Kettle Black Chalkboard Pa                                                                                                                                                                                                                                            | <u>aint</u>        |                  |  |  |
| Manufacturer / Supplier  | Krylon/ Lowes                                                                                                                                                                                                                                                                     |                    |                  |  |  |
| Address                  | n/a                                                                                                                                                                                                                                                                               |                    |                  |  |  |
| Contact details          | Name: Lowes<br>Phone: NA<br>Email: NA                                                                                                                                                                                                                                             |                    |                  |  |  |
| Notes                    | Apply to custom made whiteboard/chalkboard wood piece. Refer to shop drawings for more details. Apply two coats for full coverage and prime with chalk when completely dry. Follow manufactuer guidlines for application dry times and details regarding application and cleanup. |                    |                  |  |  |

#### Image

| Tag                      | PT-04                                                                                                                                                                                                                                                                 | Revision No & Date                 |         |  |  |
|--------------------------|-----------------------------------------------------------------------------------------------------------------------------------------------------------------------------------------------------------------------------------------------------------------------|------------------------------------|---------|--|--|
| Location                 | Custom Chalkboard/Whiteboard                                                                                                                                                                                                                                          | QTY/ UOM                           | 1/Quart |  |  |
|                          |                                                                                                                                                                                                                                                                       | Price                              | \$38.25 |  |  |
| Item Description         | Clear Gloss Interior Paint                                                                                                                                                                                                                                            |                                    |         |  |  |
| Dimensions               | 25 SFT Coverage                                                                                                                                                                                                                                                       |                                    |         |  |  |
| Material(s) & Finish(es) | Aliphatic polyurethane, clear coat                                                                                                                                                                                                                                    |                                    |         |  |  |
| Order reference          | Brand: IsoFree                                                                                                                                                                                                                                                        | Series: NA                         | 1       |  |  |
|                          | Model: #SP-1116                                                                                                                                                                                                                                                       |                                    |         |  |  |
| Link                     | IsoFree_Clear Gloss Dry Erase Paint                                                                                                                                                                                                                                   | soFree_Clear Gloss Dry Erase Paint |         |  |  |
| Manufacturer / Supplier  | IsoFree                                                                                                                                                                                                                                                               | Lowe                               | s       |  |  |
| Address                  | n/a                                                                                                                                                                                                                                                                   |                                    |         |  |  |
| Contact details          | Name: Lowes<br>Phone: NA<br>Email:                                                                                                                                                                                                                                    |                                    |         |  |  |
| Notes                    | Covers approximately 25 SFT. Apply to custom made whiteboard/chalkboard wood piece. Refer to shop drawings for more details. Apply two coats for full coverage. Follow manufactuer guidlines for application dry times and details regarding application and cleanup. |                                    |         |  |  |