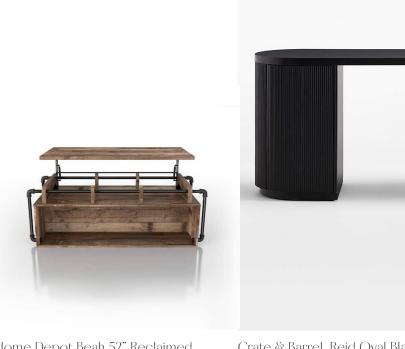

# FURNITURE & ACCESSORY RECOMMENDATIONS

Casamudo Casanta Metal Bookcase

Home Depot Beah 52" Reclaimed Barnwood Rectangle Wood

Crate & Barrel\_Reid Oval Black Wood Storage Desk

- Multi-purpose storage areas integrate work with home living.
- Seating selections feel more like home than the office.
- A mix of warm and cool toned pieces balance the space and define work zones.