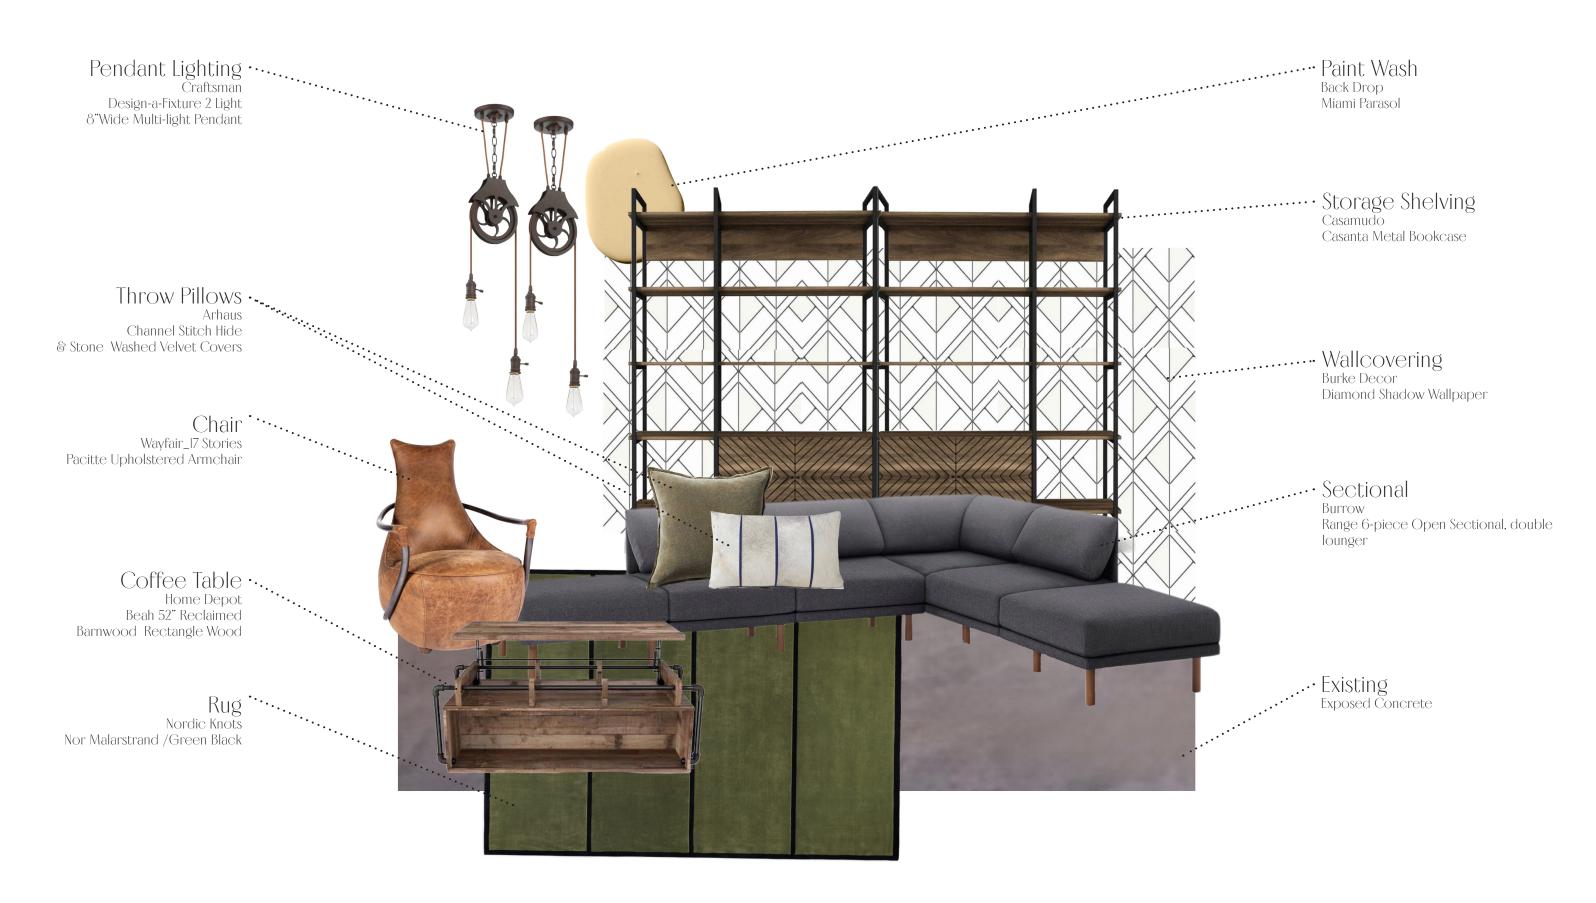

# MATERIAL BOARD

# PAINT, WALLPAPER & RUG

- Warm paint hue applied as a wash defines office area.
- Geometric wallpaper compliment the repetitive linear lines adding an intentional harmonious vibe to the space.
- Rich green rug adjacent to naturally lit area create a relaxing atmosphere and a feeling of nature.

Back Drop/ Miami Parasol\_Ceiling and back wall applied as a wash.

Nordic Knots/Nor Malarstrand Green Black

# FURNITURE & ACCESSORY RECOMMENDATIONS

Casamudo Casanta Metal Bookcase

Home Depot Beah 52" Reclaimed Barnwood Rectangle Wood

Crate & Barrel\_Reid Oval Black Wood Storage Desk

- Multi-purpose storage areas integrate work with home living.
- Seating selections feel more like home than the office.
- A mix of warm and cool toned pieces balance the space and define work zones.

Arhaus\_Channel Stitch Hide & Stone Washed Velvet Covers

# LIGHTING RECOMMENDATIONS

- Decorative Industrial style pully pendant adds character to the space.
- Adjustable lighting in work zones used for task lighting during work hours.