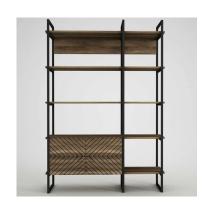

# FURNITURE & ACCESSORY RECOMMENDATIONS

Casamudo Casanta Metal Bookcase

Home Depot Beah 52" Reclaimed Barnwood Rectangle Wood

Crate & Barrel\_Reid Oval Black Wood Storage Desk

- Multi-purpose storage areas integrate work with home living.
- Seating selections feel more like home than the office.
- A mix of warm and cool toned pieces balance the space and define work zones.