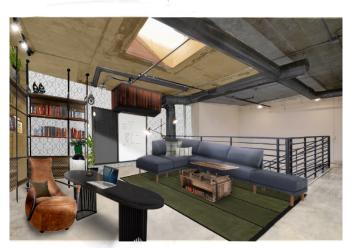

# EXISTING CONDITIONS & REQUESTS

- Keep exposed ceiling
- Different zones for working
- Storage with display shelves
- Accentuate natural light

# OVERALL OFFICE DESIGN

- Wash ceiling with paint selections use natural light to highlight office area.
- Storage racks with added metal braces extend to the ceiling, making the space feel larger & securing shelves.
- Two work zones are defined by different seating options.
- Multi-purpose furniture supports the work day.

# PAINT, WALLPAPER & RUG

- Warm paint hue applied as a wash defines office area.
- Geometric wallpaper compliment the repetitive linear lines adding an intentional harmonious vibe to the space.
- Rich green rug adjacent to naturally lit area create a relaxing atmosphere and a feeling of nature.

Back Drop/ Miami Parasol\_Ceiling and back wall applied as a wash.

Nordic Knots/Nor Malarstrand Green Black

# FURNITURE & ACCESSORY RECOMMENDATIONS

Casamudo Casanta Metal Bookcase

Home Depot Beah 52" Reclaimed Barnwood Rectangle Wood

Crate & Barrel\_Reid Oval Black Wood Storage Desk

- Multi-purpose storage areas integrate work with home living.
- Seating selections feel more like home than the office.
- A mix of warm and cool toned pieces balance the space and define work zones.

# LIGHTING RECOMMENDATIONS

- Decorative Industrial style pully pendant adds character to the space.
- Adjustable lighting in work zones used for task lighting during work hours.