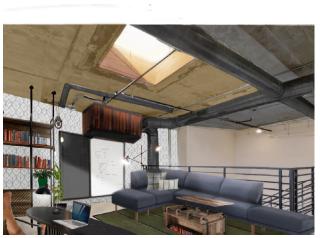

# EXISTING CONDITIONS & REQUESTS

- Keep exposed ceiling
- Different zones for working
- Storage with display shelves
- Accentuate natural light

# OVERALL OFFICE DESIGN

- Wash ceiling with paint selections use natural light to highlight office area.
- Storage racks with added metal braces extend to the ceiling, making the space feel larger & securing shelves.
- Two work zones are defined by different seating options.
- Multi-purpose furniture supports the work day.

# PAINT, WALLPAPER & RUG

- Warm paint hue applied as a wash defines office area.
- Geometric wallpaper compliment the repetitive linear lines adding an intentional harmonious vibe to the space.
- Rich green rug adjacent to naturally lit area create a relaxing atmosphere and a feeling of nature.

Back Drop/ Miami Parasol\_Ceiling and back wall applied as a wash.

Nordic Knots/Nor Malarstrand Green Black

# FURNITURE & ACCESSORY RECOMMENDATIONS

Casamudo Casanta Metal Bookcase

Home Depot Beah 52" Reclaimed Barnwood Rectangle Wood

Crate & Barrel\_Reid Oval Black Wood Storage Desk

- Multi-purpose storage areas integrate work with home living.
- Seating selections feel more like home than the office.
- A mix of warm and cool toned pieces balance the space and define work zones.

# LIGHTING RECOMMENDATIONS

- Decorative Industrial style pully pendant adds character to the space.
- Adjustable lighting in work zones used for task lighting during work hours.