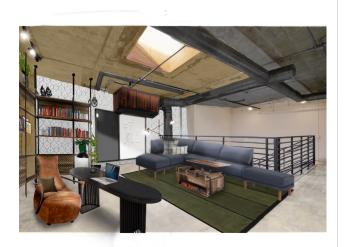

# OVERALL OFFICE DESIGN

- Wash ceiling with paint selections use natural light to highlight office area.
- Storage racks with added metal braces extend to the ceiling, making the space feel larger & securing shelves.
- Two work zones are defined by different seating options.
- Multi-purpose furniture supports the work day.

# PAINT, WALLPAPER & RUG

- Warm paint hue applied as a wash defines office area.
- Geometric wallpaper compliment the repetitive linear lines adding an intentional harmonious vibe to the space.
- Rich green rug adjacent to naturally lit area create a relaxing atmosphere and a feeling of nature.

Back Drop/ Miami Parasol\_Ceiling and back wall applied as a wash.

Nordic Knots/Nor Malarstrand Green Black

# FURNITURE & ACCESSORY RECOMMENDATIONS

Casamudo Casanta Metal Bookcase

Home Depot Beah 52" Reclaimed Barnwood Rectangle Wood

Crate & Barrel\_Reid Oval Black Wood Storage Desk

- Multi-purpose storage areas integrate work with home living.
- Seating selections feel more like home than the office.
- A mix of warm and cool toned pieces balance the space and define work zones.

# LIGHTING RECOMMENDATIONS

- Decorative Industrial style pully pendant adds character to the space.
- Adjustable lighting in work zones used for task lighting during work hours.