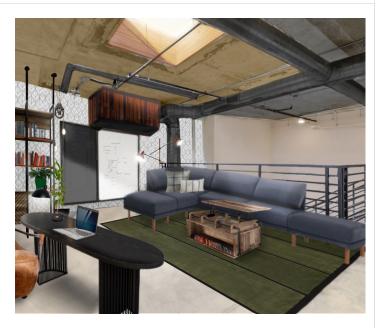

# EXISTING CONDITIONS & REQUESTS

- Keep exposed ceiling
- Different zones for working
- Storage with display shelves
- Accentuate natural light

# OVERALL OFFICE DESIGN

- Wash ceiling with paint selections use natural light to highlight office area.
- Storage racks with added metal braces extend to the ceiling, making the space feel larger & securing shelves.
- Two work zones are defined by different seating options.
- Multi-purpose furniture supports the work day.

# PAINT, WALLPAPER & RUG

- Warm paint hue applied as a wash defines office area.
- Geometric wallpaper compliment the repetitive linear lines adding an intentional harmonious vibe to the space.
- Rich green rug adjacent to naturally lit area create a relaxing atmosphere and a feeling of nature.

Back Drop/ Miami Parasol\_Ceiling and back wall applied as a wash.

Nordic Knots/Nor Malarstrand Green Black

# FURNITURE & ACCESSORY RECOMMENDATIONS

Casamudo Casanta Metal Bookcase

Home Depot Beah 52" Reclaimed Barnwood Rectangle Wood

Crate & Barrel\_Reid Oval Black Wood Storage Desk

- Multi-purpose storage areas integrate work with home living.
- Seating selections feel more like home than the office.
- A mix of warm and cool toned pieces balance the space and define work zones.

# LIGHTING RECOMMENDATIONS

- Decorative Industrial style pully pendant adds character to the space.
- Adjustable lighting in work zones used for task lighting during work hours.