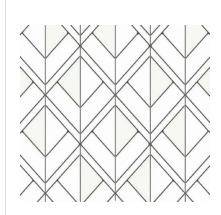

#### Image

| Tag                      | WP-01                                                                                                                                                                                                                                                                                                                                                          | Revision No & Date |          |  |  |
|--------------------------|----------------------------------------------------------------------------------------------------------------------------------------------------------------------------------------------------------------------------------------------------------------------------------------------------------------------------------------------------------------|--------------------|----------|--|--|
| Location                 | Back Wall (refer to image below)                                                                                                                                                                                                                                                                                                                               | QTY/ UOM           | 3/Rolls  |  |  |
|                          |                                                                                                                                                                                                                                                                                                                                                                | Price              | \$120.00 |  |  |
| Item Description         | Geometric prepasted and washable wall                                                                                                                                                                                                                                                                                                                          | Icovering          |          |  |  |
| Dimensions               | 27in x 27 ft = 60.75 SFT                                                                                                                                                                                                                                                                                                                                       |                    |          |  |  |
| Material(s) & Finish(es) | Sure Strip                                                                                                                                                                                                                                                                                                                                                     |                    |          |  |  |
| Order reference          | Brand: York Wallcoverings                                                                                                                                                                                                                                                                                                                                      | Series: Ge         | eometric |  |  |
|                          | Model: GM7552                                                                                                                                                                                                                                                                                                                                                  |                    |          |  |  |
| Link                     | York Wallcovering Diamond Shadow Wallpaper                                                                                                                                                                                                                                                                                                                     |                    |          |  |  |
| Manufacturer / Supplier  | York Wallcovering                                                                                                                                                                                                                                                                                                                                              |                    |          |  |  |
| Address                  | NA                                                                                                                                                                                                                                                                                                                                                             |                    |          |  |  |
| Contact details          | Name: NA<br>Phone: 717-846-4456<br>Email: NA                                                                                                                                                                                                                                                                                                                   |                    |          |  |  |
| Notes                    | Place Wallcovering on back wall measuring 10' x 12', see image below for reference. Drop pattern needs to be aligned vertically and horizontally. Recommend starting in one corner and moving to the opposite corner when installing. Wallcovering usually takes three strips to complete a full scaled pattern. Consult vendor or installer for more details. |                    |          |  |  |