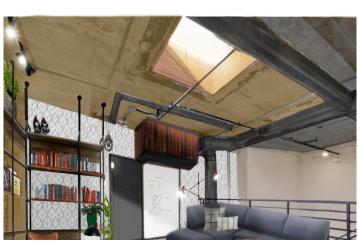

# EXISTING CONDITIONS & REQUESTS

- Keep exposed ceiling
- Different zones for working
- Storage with display shelves
- Accentuate natural light

# OVERALL OFFICE DESIGN

- Wash ceiling with paint selections use natural light to highlight office area.
- Storage racks with added metal braces extend to the ceiling, making the space feel larger & securing shelves.
- Two work zones are defined by different seating options.
- Multi-purpose furniture supports the work day.

# PAINT, WALLPAPER & RUG

- Warm paint hue applied as a wash defines office area.
- Geometric wallpaper compliment the repetitive linear lines adding an intentional harmonious vibe to the space.
- Rich green rug adjacent to naturally lit area create a relaxing atmosphere and a feeling of nature.

Back Drop/ Miami Parasol\_Ceiling and back wall applied as a wash.

Nordic Knots/Nor Malarstrand Green Black