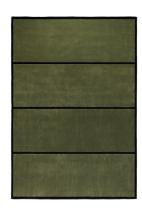

# PAINT, WALLPAPER & RUG

- Warm paint hue applied as a wash defines office area.
- Geometric wallpaper compliment the repetitive linear lines adding an intentional harmonious vibe to the space.
- Rich green rug adjacent to naturally lit area create a relaxing atmosphere and a feeling of nature.

Back Drop/ Miami Parasol\_Ceiling and back wall applied as a wash.

Nordic Knots/Nor Malarstrand Green Black