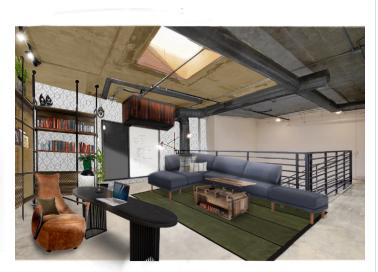

# OVERALL OFFICE DESIGN

- Wash ceiling with paint selections use natural light to highlight office area.
- Storage racks with added metal braces extend to the ceiling, making the space feel larger & securing shelves.
- Two work zones are defined by different seating options.
- Multi-purpose furniture supports the work day.

# PAINT, WALLPAPER & RUG

- Warm paint hue applied as a wash defines office area.
- Geometric wallpaper compliment the repetitive linear lines adding an intentional harmonious vibe to the space.
- Rich green rug adjacent to naturally lit area create a relaxing atmosphere and a feeling of nature.

# FURNITURE & ACCESSORY RECOMMENDATIONS

Casamudo Casanta Metal Bookcase

Home Depot Beah 52" Reclaimed Barnwood Rectangle Wood

Crate & Barrel\_Reid Oval Black Wood Storage Desk

- Multi-purpose storage areas integrate work with home living.
- Seating selections feel more like home than the office.
- A mix of warm and cool toned pieces balance the space and define work zones.

# LIGHTING RECOMMENDATIONS

- Decorative Industrial style pully pendant adds character to the space.
- Adjustable lighting in work zones used for task lighting during work hours.