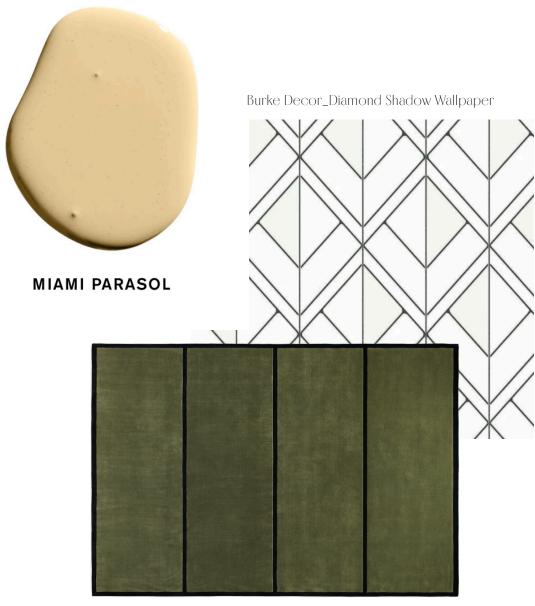

# PAINT, WALLPAPER & RUG

- Warm paint hue applied as a wash defines office area.
- Geometric wallpaper compliment the repetitive linear lines adding an intentional harmonious vibe to the space.
- Rich green rug adjacent to naturally lit area create a relaxing atmosphere and a feeling of nature.

Back Drop/ Miami Parasol\_Ceiling and back wall applied as a wash.

Nordic Knots/Nor Malarstrand Green Black

Industrial Style Loft, Office, Sample Medium Scope Design File |Feb 24th, 2023 Red Designed Interiors

| Tag                      | PT-01                                                                                                                                                                                                                                                                                                           | Revision                 | No & Date |  |  |  |
|--------------------------|-----------------------------------------------------------------------------------------------------------------------------------------------------------------------------------------------------------------------------------------------------------------------------------------------------------------|--------------------------|-----------|--|--|--|
| Location                 | Ceiling & Wall Paint                                                                                                                                                                                                                                                                                            | QTY/ UOM                 | 1/Gallon  |  |  |  |
|                          |                                                                                                                                                                                                                                                                                                                 | Price                    | \$75.00   |  |  |  |
| Item Description         | Paint_ Soft, warm, pale yellow.                                                                                                                                                                                                                                                                                 |                          |           |  |  |  |
| Dimensions               | NA                                                                                                                                                                                                                                                                                                              |                          |           |  |  |  |
| Material(s) & Finish(es) | Interior Standard                                                                                                                                                                                                                                                                                               |                          |           |  |  |  |
| Order reference          | Brand: Back Drop                                                                                                                                                                                                                                                                                                | Series: NA               | 1         |  |  |  |
|                          | Model: n/a                                                                                                                                                                                                                                                                                                      |                          |           |  |  |  |
| Link                     | Back Drop - Miami Parasol                                                                                                                                                                                                                                                                                       | ack Drop - Miami Parasol |           |  |  |  |
| Manufacturer / Supplier  | Back Drop                                                                                                                                                                                                                                                                                                       |                          |           |  |  |  |
| Address                  | n/a                                                                                                                                                                                                                                                                                                             |                          |           |  |  |  |
| Contact details          | Name: Back Drop Phone: NA Email: hello@backdrophome.com                                                                                                                                                                                                                                                         |                          |           |  |  |  |
| Notes                    | Average 400 SFT Coverage. Premium interior water-based paint in Standard Finish, durable semi-matte. Paint ceiling and back wall as seen in reference image below. Paint exposed ceiling over office area with diluted solution of 1:3 paint-to-water ratio. Apply two coats if necessary for desired coverage. |                          |           |  |  |  |

#### Image

| Tag                      | WP-01                                                                                                                                                                                                                                                                                                                                                          | Revision No & Date |          |  |  |
|--------------------------|----------------------------------------------------------------------------------------------------------------------------------------------------------------------------------------------------------------------------------------------------------------------------------------------------------------------------------------------------------------|--------------------|----------|--|--|
| Location                 | Back Wall (refer to image below)                                                                                                                                                                                                                                                                                                                               | QTY/ UOM           | 3/Rolls  |  |  |
|                          |                                                                                                                                                                                                                                                                                                                                                                | Price              | \$120.00 |  |  |
| Item Description         | Geometric prepasted and washable wall                                                                                                                                                                                                                                                                                                                          | Icovering          |          |  |  |
| Dimensions               | 27in x 27 ft = 60.75 SFT                                                                                                                                                                                                                                                                                                                                       |                    |          |  |  |
| Material(s) & Finish(es) | Sure Strip                                                                                                                                                                                                                                                                                                                                                     |                    |          |  |  |
| Order reference          | Brand: York Wallcoverings                                                                                                                                                                                                                                                                                                                                      | Series: Ge         | eometric |  |  |
|                          | Model: GM7552                                                                                                                                                                                                                                                                                                                                                  |                    |          |  |  |
| Link                     | York Wallcovering Diamond Shadow Wallpaper                                                                                                                                                                                                                                                                                                                     |                    |          |  |  |
| Manufacturer / Supplier  | York Wallcovering                                                                                                                                                                                                                                                                                                                                              |                    |          |  |  |
| Address                  | NA                                                                                                                                                                                                                                                                                                                                                             |                    |          |  |  |
| Contact details          | Name: NA<br>Phone: 717-846-4456<br>Email: NA                                                                                                                                                                                                                                                                                                                   |                    |          |  |  |
| Notes                    | Place Wallcovering on back wall measuring 10' x 12', see image below for reference. Drop pattern needs to be aligned vertically and horizontally. Recommend starting in one corner and moving to the opposite corner when installing. Wallcovering usually takes three strips to complete a full scaled pattern. Consult vendor or installer for more details. |                    |          |  |  |