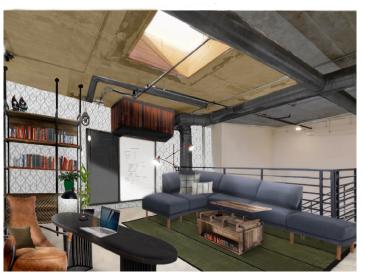

# OVERALL OFFICE DESIGN

- Wash ceiling with paint selections use natural light to highlight office area.
- Storage racks with added metal braces extend to the ceiling, making the space feel larger & securing shelves.
- Two work zones are defined by different seating options.
- Multi-purpose furniture supports the work day.

# PAINT, WALLPAPER & RUG

- Warm paint hue applied as a wash defines office area.
- Geometric wallpaper compliment the repetitive linear lines adding an intentional harmonious vibe to the space.
- Rich green rug adjacent to naturally lit area create a relaxing atmosphere and a feeling of nature.

# FURNITURE & ACCESSORY RECOMMENDATIONS

Casamudo Casanta Metal Bookcase

Home Depot Beah 52" Reclaimed Barnwood Rectangle Wood

Crate & Barrel\_Reid Oval Black Wood Storage Desk

- Multi-purpose storage areas integrate work with home living.
- Seating selections feel more like home than the office.
- A mix of warm and cool toned pieces balance the space and define work zones.

# LIGHTING RECOMMENDATIONS

- Decorative Industrial style pully pendant adds character to the space.
- Adjustable lighting in work zones used for task lighting during work hours.