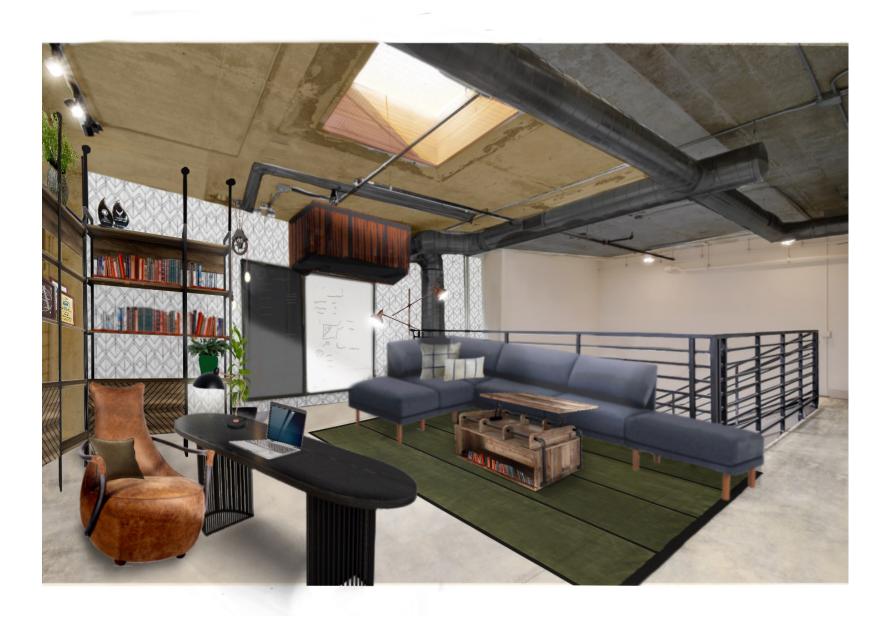

# OVERALL OFFICE DESIGN

- Wash ceiling with paint selections use natural light to highlight office area.
- Storage racks with added metal braces extend to the ceiling, making the space feel larger & securing shelves.
- Two work zones are defined by different seating options.
- Multi-purpose furniture supports the work day.

# FURNITURE & ACCESSORY RECOMMENDATIONS

Casamudo Casanta Metal Bookcase

Home Depot Beah 52" Reclaimed Barnwood Rectangle Wood

Crate & Barrel\_Reid Oval Black Wood Storage Desk

- Multi-purpose storage areas integrate work with home living.
- Seating selections feel more like home than the office.
- A mix of warm and cool toned pieces balance the space and define work zones.

# LIGHTING RECOMMENDATIONS

- Decorative Industrial style pully pendant adds character to the space.
- Adjustable lighting in work zones used for task lighting during work hours.