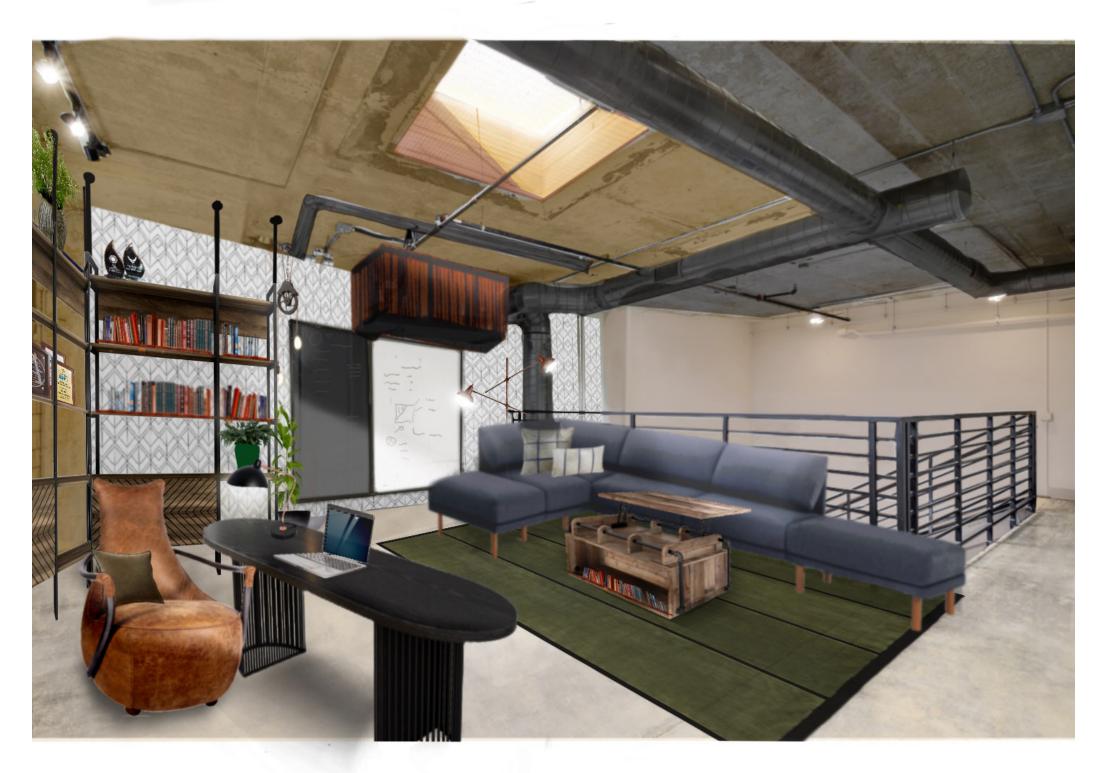

# OVERALL OFFICE DESIGN

- Wash ceiling with paint selections use natural light to highlight office area.
- Storage racks with added metal braces extend to the ceiling, making the space feel larger & securing shelves.
- Two work zones are defined by different seating options.
- Multi-purpose furniture supports the work day.

# FURNITURE & ACCESSORY RECOMMENDATIONS

Casamudo Casanta Metal Bookcase

Home Depot Beah 52" Reclaimed Barnwood Rectangle Wood

Crate & Barrel\_Reid Oval Black Wood Storage Desk

- Multi-purpose storage areas integrate work with home living.
- Seating selections feel more like home than the office.
- A mix of warm and cool toned pieces balance the space and define work zones.

# LIGHTING RECOMMENDATIONS

- Decorative Industrial style pully pendant adds character to the space.
- Adjustable lighting in work zones used for task lighting during work hours.