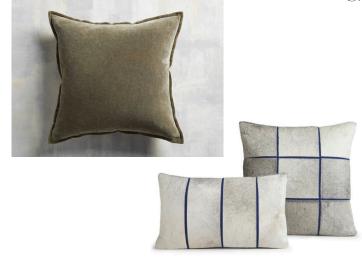

AINT, WALLPAPER & RUG

- Warm paint hue applied as a wash defines office area.
- Geometric wallpaper compliment the repetitive linear lines adding an intentional harmonious vibe to the space.
- Rich green rug adjacent to naturally lit area create a relaxing atmosphere and a feeling of nature.



Back Drop/ Miami Parasol\_Ceiling and back wall applied as a wash.



Nordic Knots/Nor Malarstrand Green Black



# FURNITURE & ACCESSORY RECOMMENDATIONS



Casamudo Casanta Metal Bookcase



Home Depot Beah 52" Reclaimed Barnwood Rectangle Wood

Crate & Barrel\_Reid Oval Black Wood Storage Desk

- Multi-purpose storage areas integrate work with home living.
- Seating selections feel more like home than the office.
- A mix of warm and cool toned pieces balance the space and define work zones.







Arhaus\_Channel Stitch Hide & Stone Washed Velvet Covers

# LIGHTING RECOMMENDATIONS



- Decorative Industrial style pully pendant adds character to the space.
- Adjustable lighting in work zones used for task lighting during work hours.



# BUDGET BREAKDOWN

- Includes all recommended finishes
- including paint, wallcovering with estimated labor costs.
- All accesories and furnishing recommendations included in projected budget.
- Estimated tax is included, however shipping is not calculated.

### **Industrial Style Loft - Office Space**



Project Info

Project Lead: Aurelia Vining

Date: 2/24/2023

**Budget Summary** 

| Budget |        | Actual |        | Under(Over) |       |
|--------|--------|--------|--------|-------------|-------|
| \$     | 13,085 | \$     | 11,436 | \$