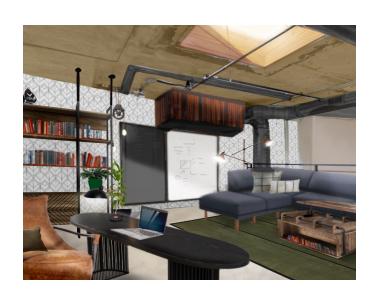

# EXISTING CONDITIONS & REQUESTS

- Keep exposed ceiling
- Different zones for working
- Storage with display shelves
- Accentuate natural light

# OVERALL OFFICE DESIGN

- Wash ceiling with paint selections use natural light to highlight office area.
- Storage racks with added metal braces extend to the ceiling, making the space feel larger & securing shelves.
- Two work zones are defined by different seating options.
- Multi-purpose furniture supports the work day.

# PAINT, WALLPAPER & RUG

- Warm paint hue applied as a wash defines office area.
- Geometric wallpaper compliment the repetitive linear lines adding an intentional harmonious vibe to the space.
- Rich green rug adjacent to naturally lit area create a relaxing atmosphere and a feeling of nature.

Back Drop/ Miami Parasol\_Ceiling and back wall applied as a wash.

Nordic Knots/Nor Malarstrand Green Black

# FURNITURE & ACCESSORY RECOMMENDATIONS

Casamudo Casanta Metal Bookcase

Home Depot Beah 52" Reclaimed Barnwood Rectangle Wood

Crate & Barrel\_Reid Oval Black Wood Storage Desk

- Multi-purpose storage areas integrate work with home living.
- Seating selections feel more like home than the office.
- A mix of warm and cool toned pieces balance the space and define work zones.

# LIGHTING RECOMMENDATIONS

- Decorative Industrial style pully pendant adds character to the space.
- Adjustable lighting in work zones used for task lighting during work hours.