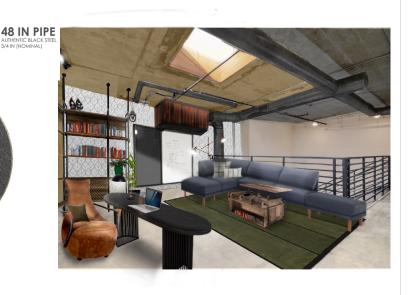

# EXISTING CONDITIONS & REQUESTS

- Keep exposed ceiling
- Different zones for working
- Storage with display shelves
- Accentuate natural light

# OVERALL OFFICE DESIGN

- Wash ceiling with paint selections use natural light to highlight office area.
- Storage racks with added metal braces extend to the ceiling, making the space feel larger & securing shelves.
- Two work zones are defined by different seating options.
- Multi-purpose furniture supports the work day.

# PAINT, WALLPAPER & RUG

- Warm paint hue applied as a wash defines office area.
- Geometric wallpaper compliment the repetitive linear lines adding an intentional harmonious vibe to the space.
- Rich green rug adjacent to naturally lit area create a relaxing atmosphere and a feeling of nature.

# FURNITURE & ACCESSORY RECOMMENDATIONS

Casamudo Casanta Metal Bookcase

Home Depot Beah 52" Reclaimed Barnwood Rectangle Wood

Crate & Barrel\_Reid Oval Black Wood Storage Desk

- Multi-purpose storage areas integrate work with home living.
- Seating selections feel more like home than the office.
- A mix of warm and cool toned pieces balance the space and define work zones.

# LIGHTING RECOMMENDATIONS

- Decorative Industrial style pully pendant adds character to the space.
- Adjustable lighting in work zones used for task lighting during work hours.