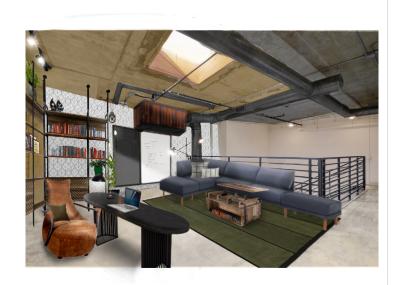

# OVERALL OFFICE DESIGN

- Wash ceiling with paint selections use natural light to highlight office area.
- Storage racks with added metal braces extend to the ceiling, making the space feel larger & securing shelves.
- Two work zones are defined by different seating options.
- Multi-purpose furniture supports the work day.

# PAINT, WALLPAPER & RUG

- Warm paint hue applied as a wash defines office area.
- Geometric wallpaper compliment the repetitive linear lines adding an intentional harmonious vibe to the space.
- Rich green rug adjacent to naturally lit area create a relaxing atmosphere and a feeling of nature.

Back Drop/ Miami Parasol\_Ceiling and back wall applied as a wash.

Nordic Knots/Nor Malarstrand Green Black

# FURNITURE & ACCESSORY RECOMMENDATIONS

Casamudo Casanta Metal Bookcase

Home Depot Beah 52" Reclaimed Barnwood Rectangle Wood

Crate & Barrel\_Reid Oval Black Wood Storage Desk

- Multi-purpose storage areas integrate work with home living.
- Seating selections feel more like home than the office.
- A mix of warm and cool toned pieces balance the space and define work zones.

# LIGHTING RECOMMENDATIONS

- Decorative Industrial style pully pendant adds character to the space.
- Adjustable lighting in work zones used for task lighting during work hours.