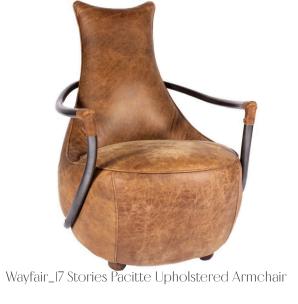

#### **CLIENT QUICK-REFEENCE CHECKLIST**

\*Refer to full specifications for ordering purposes.

| Date Ordered      |  |                                                                                                                                                                                                                             | Tag         |                                      | P-03     | QR            |  |
|-------------------|--|-----------------------------------------------------------------------------------------------------------------------------------------------------------------------------------------------------------------------------|-------------|--------------------------------------|----------|---------------|--|
| Expected Delivery |  | CHAPTER AND SANDERS OF THE SANDERS OF T | Name & Link | Krylon_Black Chalk Paint             |          |               |  |
| Date Ordered      |  | NUMBER NO.                                                                                                                                                                                                                  | Tag         | P-04                                 | QR       |               |  |
| Expected Delivery |  |                                                                                                                                                                                                                             | Name & Link | IsoFree_Clear Gloss Whiteboard Paint |          |               |  |
| Date Ordered      |  |                                                                                                                                                                                                                             | Tag         | HD-03                                | QR       |               |  |
| Expected Delivery |  |                                                                                                                                                                                                                             | Name & Link | Hillman_Hanging Cleat                |          |               |  |
| Date Ordered      |  |                                                                                                                                                                                                                             | Tag         | W-01                                 | QR       |               |  |
| Expected Delivery |  |                                                                                                                                                                                                                             | Name & Link | Lowes Ornamental Moulding            |          |               |  |
| Date Ordered      |  |                                                                                                                                                                                                                             | Tag         | W-02                                 | QR       |               |  |
| Expected Delivery |  | Actual Size: 0.453-in x 7.997-ft x 3.997-ft                                                                                                                                                                                 | Name & Link | Lowes_Blond Wood Plywood             |          |               |  |
| Date Ordered      |  |                                                                                                                                                                                                                             |             | CH-01                                | QR       |               |  |
| Expected Delivery |  |                                                                                                                                                                                                                             | Name & Link | Wayfair_Pacitte                      | Upholste | ered Armchair |  |