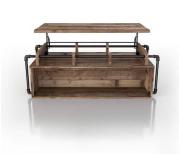

# FURNITURE & ACCESSORY RECOMMENDATIONS

Casamudo Casanta Metal Bookcase

Home Depot Beah 52" Reclaimed Barnwood Rectangle Wood

Crate & Barrel\_Reid Oval Black Wood Storage Desk

- Multi-purpose storage areas integrate work with home living.
- Seating selections feel more like home than the office.
- A mix of warm and cool toned pieces balance the space and define work zones.