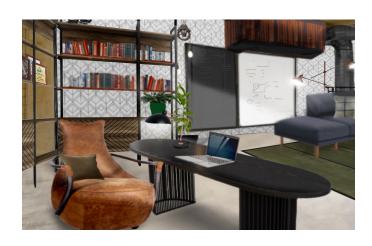

# OVERALL OFFICE DESIGN

- Wash ceiling with paint selections use natural light to highlight office area.
- Storage racks with added metal braces extend to the ceiling, making the space feel larger & securing shelves.
- Two work zones are defined by different seating options.
- Multi-purpose furniture supports the work day.

# PAINT, WALLPAPER & RUG

- Warm paint hue applied as a wash defines office area.
- Geometric wallpaper compliment the repetitive linear lines adding an intentional harmonious vibe to the space.
- Rich green rug adjacent to naturally lit area create a relaxing atmosphere and a feeling of nature.

# FURNITURE & ACCESSORY RECOMMENDATIONS

Casamudo Casanta Metal Bookcase

Home Depot Beah 52" Reclaimed Barnwood Rectangle Wood

Crate & Barrel\_Reid Oval Black Wood Storage Desk

- Multi-purpose storage areas integrate work with home living.
- Seating selections feel more like home than the office.
- A mix of warm and cool toned pieces balance the space and define work zones.

# LIGHTING RECOMMENDATIONS

- Decorative Industrial style pully pendant adds character to the space.
- Adjustable lighting in work zones used for task lighting during work hours.