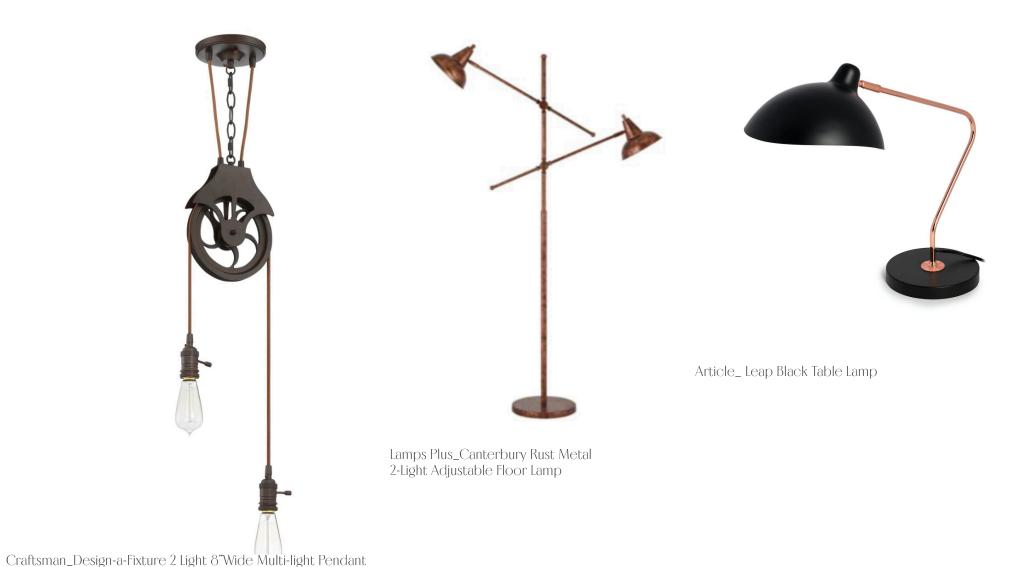

# LIGHTING RECOMMENDATIONS

- Decorative Industrial style pully pendant adds character to the space.
- Adjustable lighting in work zones used for task lighting during work hours.

#### **CLIENT QUICK-REFEENCE CHECKLIST**

\*Refer to full specifications for ordering purposes.

Industrial Style Loft Office, Sample Medium Scope Design File

| Date Ordered                                  |                                                         |                | Tag                           | T-02                              | QR                |                  |
|-----------------------------------------------|---------------------------------------------------------|----------------|-------------------------------|-----------------------------------|-------------------|------------------|
| Expected Delivery                             |                                                         | Name & Link    | CB2_Reid Oval Black Wood Desk |                                   |                   |                  |
| Date Ordered                                  |                                                         |                | Tag                           | FN-01                             | QR                |                  |
| Expected Delivery                             |                                                         |                | Name & Link                   | Burrow_Rang                       | e 6-Piece Se      | <u>ectional</u>  |
| Date Ordered Ta                               | Tag                                                     | FN-02          | QR                            |                                   |                   |                  |
| Expected Delivery                             |                                                         |                | Name & Link                   | Wayfair_Ches                      | sney Metal B      | <u>ookcase</u>   |
| Date Ordered                                  | •••                                                     | Tag            | HD-01                         | QR                                |                   |                  |
| Expected Delivery                             |                                                         |                | Name & Link                   | Pipe Decor_3/4in Floor Flange     |                   |                  |
| Date Ordered  48 IN PIPE ADRIBNIC BLACK STEEL | 48 IN PIPE<br>AUTHENTIC BLACK STEEL<br>3/4 IN (NOMINAL) | Tag            | HD-02                         | QR                                |                   |                  |
| Expected Delivery                             |                                                         | A China magani | Name & Link                   | Pipe Decor_4                      | <u>8in Pipe</u>   |                  |
| Date Ordered                                  |                                                         | **             | Tag                           | LT-01                             | QR                |                  |
| Expected Delivery                             |                                                         |                | Name & Link                   | Amazon_Cal_                       | <u>Canterbury</u> | Metal Floor Lamp |
| Date Ordered                                  | Tag                                                     | LT-02          | QR                            |                                   |                   |                  |
| Expected Delivery                             |                                                         |                | Name & Link                   | Amazon_Craftmade_Pendant Lighting |                   |                  |
| Date Ordered                                  |                                                         |                | Tag                           | LT-03                             | QR                |                  |
| Expected Delivery                             |                                                         | •              | Name & Link                   | Article_Leap E                    | Black Table L     | .amp             |
| <br>I.                                        |                                                         |                |                               |                                   |                   |                  |