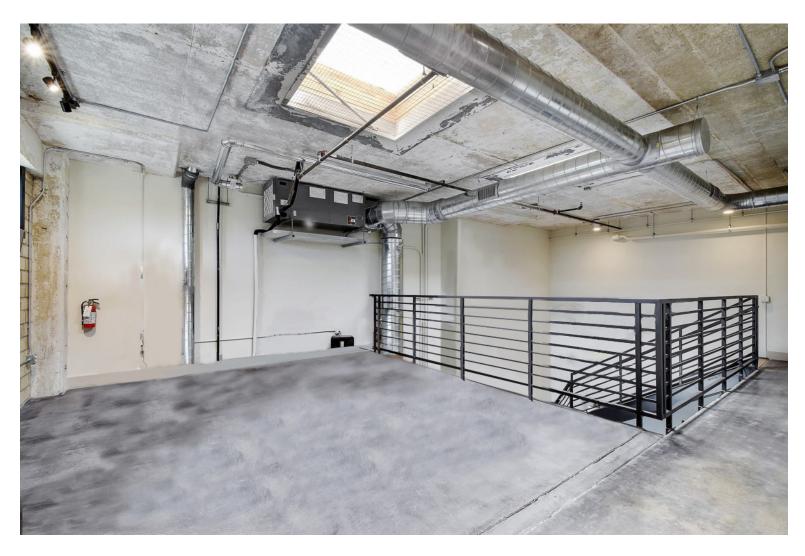

# EXISTING CONDITIONS & REQUESTS

- Keep exposed ceiling
- Different zones for working
- Storage with display shelves
- Accentuate natural light

# OVERALL OFFICE DESIGN

- Wash ceiling with paint selections use natural light to highlight office area.
- Storage racks with added metal braces extend to the ceiling, making the space feel larger & securing shelves.
- Two work zones are defined by different seating options.
- Multi-purpose furniture supports the work day.