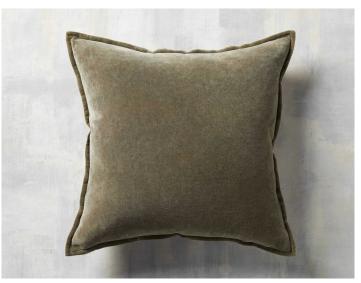

|                    |                  |  |  |
| Link                     | Arhaus_22" x 22" Decorative Pillow Insert                     |                    |                  |  |  |
| Manufacturer / Supplier  | Arhaus                                                        |                    |                  |  |  |
| Address                  | NA                                                            |                    |                  |  |  |
| Contact details          | Name: Arhaus<br>Phone: 826-427-4287<br>Email: shop@arhaus.com |                    |                  |  |  |
| Notes                    | Recommend Arhuas brand. Same price                            | e for an altern    | ative on Amazon. |  |  |

#### Image







| Tag                      | T-01                                                                             | Revision     | No & Date |  |  |
|--------------------------|----------------------------------------------------------------------------------|--------------|-----------|--|--|
| Location                 | Use as coffee table infront of sofa                                              | QTY/ UOM     | 1/Each    |  |  |
|                          |                                                                                  | Price        | \$343.72  |  |  |
| Item Description         | Wood coffee table with lift                                                      |              |           |  |  |
| Dimensions               | 19.09 in. H x 51.89 in. L x 23.62 in. D