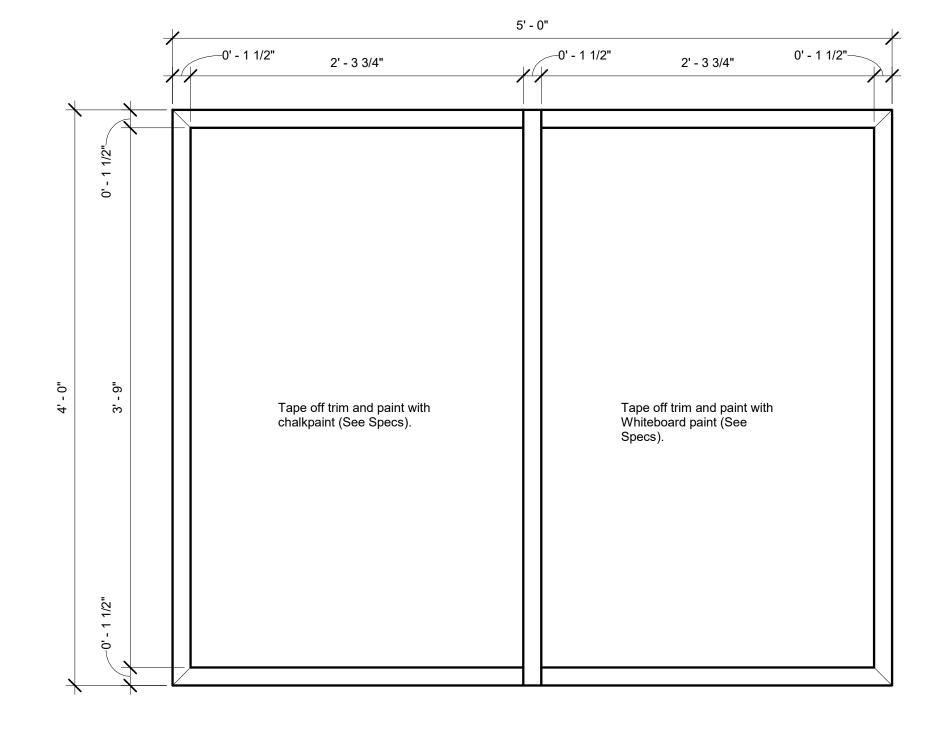

#### Image

| Tag                      | PT-03                                                                                                                                                                                                                                                                             | Revision No & Date |                  |  |  |
|--------------------------|-----------------------------------------------------------------------------------------------------------------------------------------------------------------------------------------------------------------------------------------------------------------------------------|--------------------|------------------|--|--|
| Location                 | Custom Chalkboard/Whiteboard                                                                                                                                                                                                                                                      | QTY/ UOM           | 1/Quart          |  |  |
|                          |                                                                                                                                                                                                                                                                                   | Price              | \$16.98          |  |  |
| Item Description         | Paint_Custom Brick Base Color, 1of 3 To                                                                                                                                                                                                                                           | ri-color selec     | tions for brick. |  |  |
| Dimensions               | 100 SFT Coverage                                                                                                                                                                                                                                                                  |                    |                  |  |  |
| Material(s) & Finish(es) | Laytex Paint_Chalkboard                                                                                                                                                                                                                                                           |                    |                  |  |  |
| Order reference          | Brand: Krylon                                                                                                                                                                                                                                                                     | Series: Ch         | alkboard Paint   |  |  |
|                          | Model: #4011-2-1693215                                                                                                                                                                                                                                                            |                    |                  |  |  |
| Link                     | Krylon_Dark Kettle Black Chalkboard Pa                                                                                                                                                                                                                                            | <u>aint</u>        |                  |  |  |
| Manufacturer / Supplier  | Krylon/ Lowes                                                                                                                                                                                                                                                                     |                    |                  |  |  |
| Address                  | n/a                                                                                                                                                                                                                                                                               |                    |                  |  |  |
| Contact details          | Name: Lowes<br>Phone: NA<br>Email: NA                                                                                                                                                                                                                                             |                    |                  |  |  |
| Notes                    | Apply to custom made whiteboard/chalkboard wood piece. Refer to shop drawings for more details. Apply two coats for full coverage and prime with chalk when completely dry. Follow manufactuer guidlines for application dry times and details regarding application and cleanup. |                    |                  |  |  |

#### Image

| Tag                      | PT-04                                                                                                                                                                                                                                                                 | Revision No & Date                 |         |  |  |
|--------------------------|-----------------------------------------------------------------------------------------------------------------------------------------------------------------------------------------------------------------------------------------------------------------------|------------------------------------|---------|--|--|
| Location                 | Custom Chalkboard/Whiteboard                                                                                                                                                                                                                                          | QTY/ UOM                           | 1/Quart |  |  |
|                          |                                                                                                                                                                                                                                                                       | Price                              | \$38.25 |  |  |
| Item Description         | Clear Gloss Interior Paint                                                                                                                                                                                                                                            |                                    |         |  |  |
| Dimensions               | 25 SFT Coverage                                                                                                                                                                                                                                                       |                                    |         |  |  |
| Material(s) & Finish(es) | Aliphatic polyurethane, clear coat                                                                                                                                                                                                                                    |                                    |         |  |  |
| Order reference          | Brand: IsoFree                                                                                                                                                                                                                                                        | Series: NA                         | 1       |  |  |
|                          | Model: #SP-1116                                                                                                                                                                                                                                                       |                                    |         |  |  |
| Link                     | IsoFree_Clear Gloss Dry Erase Paint                                                                                                                                                                                                                                   | soFree_Clear Gloss Dry Erase Paint |         |  |  |
| Manufacturer / Supplier  | IsoFree                                                                                                                                                                                                                                                               | Lowe                               | s       |  |  |
| Address                  | n/a                                                                                                                                                                                                                                                                   |                                    |         |  |  |
| Contact details          | Name: Lowes<br>Phone: NA<br>Email:                                                                                                                                                                                                                                    |                                    |         |  |  |
| Notes                    | Covers approximately 25 SFT. Apply to custom made whiteboard/chalkboard wood piece. Refer to shop drawings for more details. Apply two coats for full coverage. Follow manufactuer guidlines for application dry times and details regarding application and cleanup. |                                    |         |  |  |