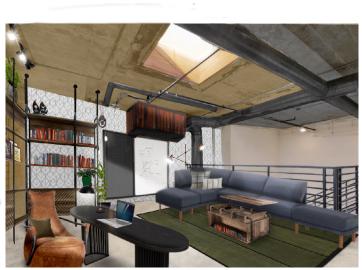

# EXISTING CONDITIONS & REQUESTS

- Keep exposed ceiling
- Different zones for working
- Storage with display shelves
- Accentuate natural light

# OVERALL OFFICE DESIGN

- Wash ceiling with paint selections use natural light to highlight office area.
- Storage racks with added metal braces extend to the ceiling, making the space feel larger & securing shelves.
- Two work zones are defined by different seating options.
- Multi-purpose furniture supports the work day.

# PAINT, WALLPAPER & RUG

- Warm paint hue applied as a wash defines office area.
- Geometric wallpaper compliment the repetitive linear lines adding an intentional harmonious vibe to the space.
- Rich green rug adjacent to naturally lit area create a relaxing atmosphere and a feeling of nature.

Back Drop/ Miami Parasol\_Ceiling and back wall applied as a wash.

Nordic Knots/Nor Malarstrand Green Black

# FURNITURE & ACCESSORY RECOMMENDATIONS

Casamudo Casanta Metal Bookcase

Home Depot Beah 52" Reclaimed Barnwood Rectangle Wood

Crate & Barrel\_Reid Oval Black Wood Storage Desk

- Multi-purpose storage areas integrate work with home living.
- Seating selections feel more like home than the office.
- A mix of warm and cool toned pieces balance the space and define work zones.

# LIGHTING RECOMMENDATIONS

- Decorative Industrial style pully pendant adds character to the space.
- Adjustable lighting in work zones used for task lighting during work hours.