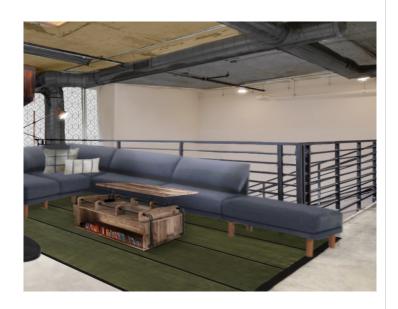

# OVERALL OFFICE DESIGN

- Wash ceiling with paint selections use natural light to highlight office area.
- Storage racks with added metal braces extend to the ceiling, making the space feel larger & securing shelves.
- Two work zones are defined by different seating options.
- Multi-purpose furniture supports the work day.

# PAINT, WALLPAPER & RUG

- Warm paint hue applied as a wash defines office area.
- Geometric wallpaper compliment the repetitive linear lines adding an intentional harmonious vibe to the space.
- Rich green rug adjacent to naturally lit area create a relaxing atmosphere and a feeling of nature.

Back Drop/ Miami Parasol\_Ceiling and back wall applied as a wash.

Nordic Knots/Nor Malarstrand Green Black

# FURNITURE & ACCESSORY RECOMMENDATIONS

Casamudo Casanta Metal Bookcase

Home Depot Beah 52" Reclaimed Barnwood Rectangle Wood

Crate & Barrel\_Reid Oval Black Wood Storage Desk

- Multi-purpose storage areas integrate work with home living.
- Seating selections feel more like home than the office.
- A mix of warm and cool toned pieces balance the space and define work zones.

# LIGHTING RECOMMENDATIONS

- Decorative Industrial style pully pendant adds character to the space.
- Adjustable lighting in work zones used for task lighting during work hours.