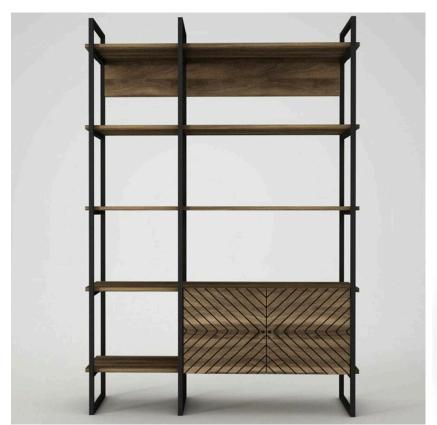

# FURNITURE & ACCESSORY RECOMMENDATIONS

Casamudo Casanta Metal Bookcase

Home Depot Beah 52" Reclaimed Barnwood Rectangle Wood

Crate & Barrel\_Reid Oval Black Wood Storage Desk

- Multi-purpose storage areas integrate work with home living.
- Seating selections feel more like home than the office.
- A mix of warm and cool toned pieces balance the space and define work zones.